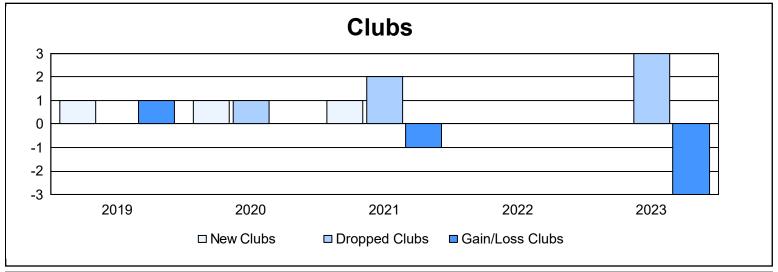

District 41 As of June 2023 Cumulative

| Year      | New<br>Clubs | Dropped<br>Clubs | Gain/<br>Loss<br>Clubs | New<br>Members | Charter<br>Members | Reinstate<br>Members | Transfer<br>Members | Total<br>Member<br>Added | Total<br>Members<br>Dropped | Gain/<br>Loss<br>Members |
|-----------|--------------|------------------|------------------------|----------------|--------------------|----------------------|---------------------|--------------------------|-----------------------------|--------------------------|
| 2018-2019 | 1            | 0                | 1                      | 154            | 23                 | 11                   | 7                   | 195                      | 218                         | -23                      |
| 2019-2020 | 1            | 1                | 0                      | 111            | 28                 | 2                    | 9                   | 150                      | 191                         | -41                      |
| 2020-2021 | 1            | 2                | -1                     | 59             | 39                 | 4                    | 10                  | 112                      | 203                         | -91                      |
| 2021-2022 | 0            | 0                | 0                      | 143            | 0                  | 7                    | 7                   | 157                      | 148                         | 9                        |
| 2022-2023 | 0            | 3                | -3                     | 148            | 8                  | 17                   | 14                  | 187                      | 270                         | -83                      |
| Average   | 1            | 1                | -1                     | 123            | 20                 | 8                    | 9                   | 160                      | 206                         | -46                      |